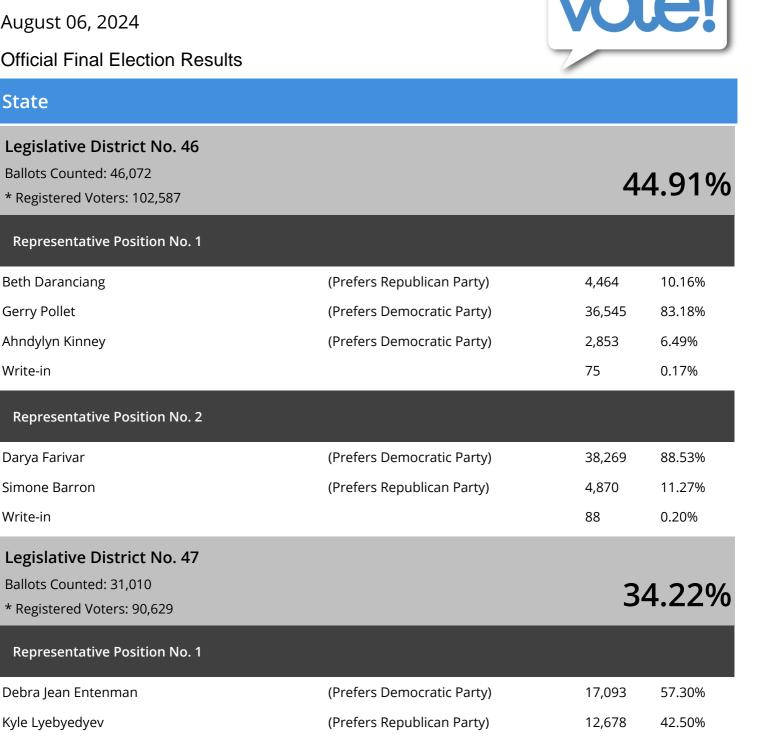

#### State

Gerry Pollet

Darya Farivar

Simone Barron

Write-in

Write-in

Write-in

| Representative Position No. 2 |                            |        |        |
|-------------------------------|----------------------------|--------|--------|
| Ted Cooke                     | (Prefers Republican Party) | 8,474  | 28.39% |
| Chris Stearns                 | (Prefers Democratic Party) | 16,433 | 55.05% |
| Brian Lott                    | (Prefers Republican Party) | 4,908  | 16.44% |
| Write-in                      |                            | 37     | 0.12%  |