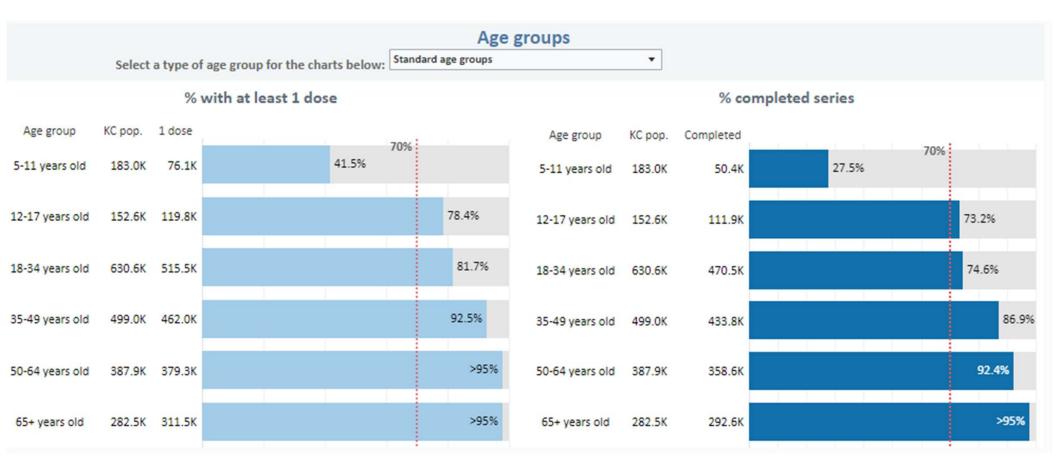

### Race/ethnicity For additional information, see the "Equity" tab above.

#### % with at least 1 dose

## % completed series

% of vaccine records with other race categories

% of vaccine records with other race categories

Ages 12 and older

Omicron: What do we know about the new COVID variant?