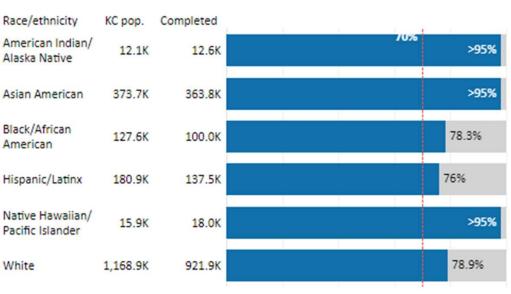

### Race/ethnicity For additional information, see the "Equity" tab above.

## % completed series

% of vaccine records with other race categories

% of vaccine records with other race categories

Ages 12 and older

Omicron: What do we know about the new COVID variant?