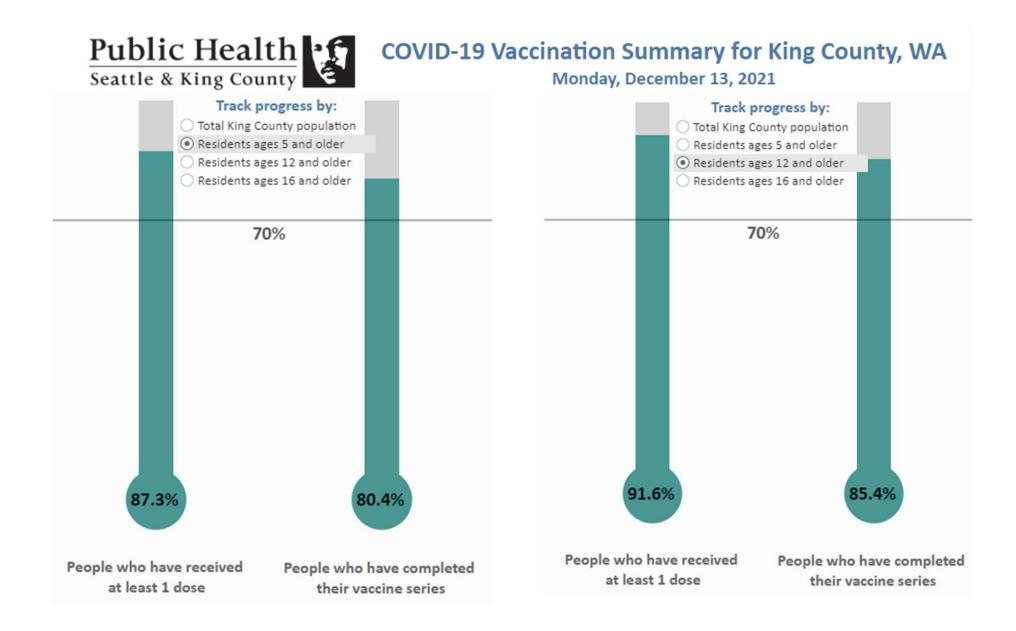

# COVID-19 Updated

Dennis Worsham Public Health – Seattle & King County King County Council- December 14<sup>th</sup>, 2021



## Case count summary page Monday, December 13, 2021

Over the last week, there has been an **decreasing** trend of case counts (n=1,844) by -14.0% compared to the previous week (n=2,144)



#### Daily case trend



# Summary of COVID-19 hospitalizations Monday, December 13, 2021

Over the last week, there has been an **increasing** trend of hospitalizations (n=63) by **23.5%** compared to the previous week (n=51)

## Daily hospital admissions among PCR positive cases in King County, WA





Public Health Seattle & King County

## COVID-19 Vaccination Summary for King County, WA Monday, December 13, 2021





## COVID-19 Vaccination Summary for King County, WA Monday, December 13, 2021

### Race/ethnicity For additional information, see the "Equity" tab above.



#### % with at least 1 dose

## % completed series



% of vaccine records with other race categories

% of vaccine records with other race categories

Ages 12 and older



Omicron: What do we know about the new COVID variant?