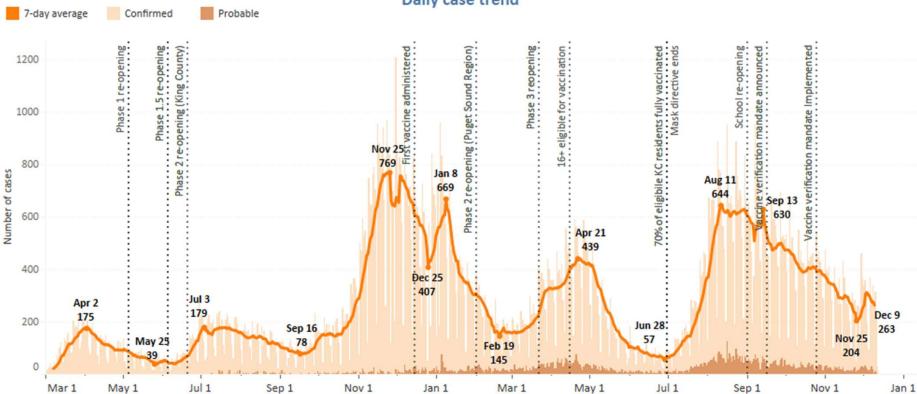

## Case count summary page Monday, December 13, 2021

Over the last week, there has been an **decreasing** trend of case counts (n=1,844) by -14.0% compared to the previous week (n=2,144)

#### Daily case trend