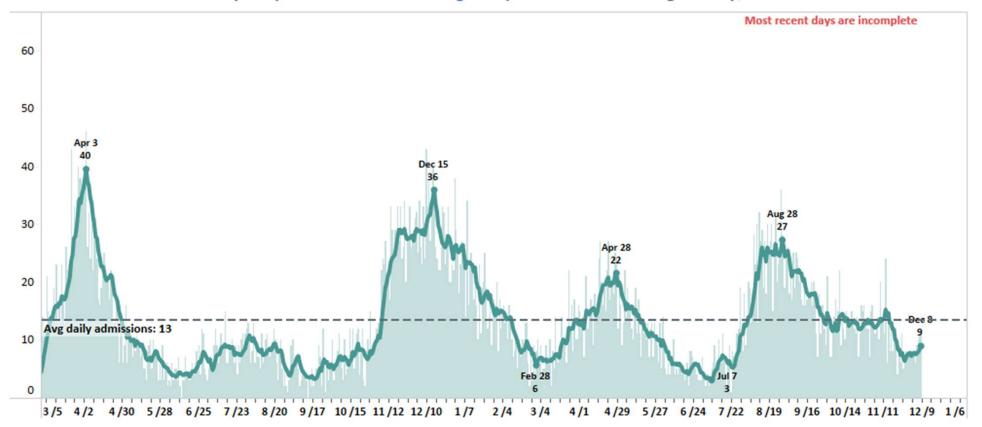

# Summary of COVID-19 hospitalizations Monday, December 13, 2021

Over the last week, there has been an **increasing** trend of hospitalizations (n=63) by **23.5%** compared to the previous week (n=51)

## Daily hospital admissions among PCR positive cases in King County, WA

Public Health Seattle & King County